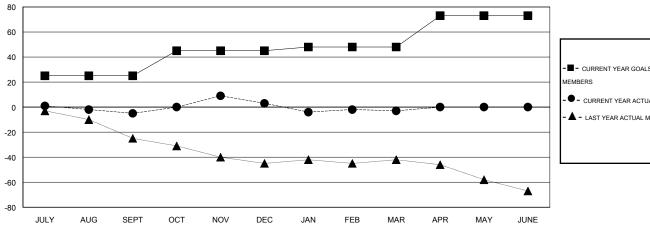

| Members  RESULTS FOR 2014-2015 |    |    |    |    |  |  |
|--------------------------------|----|----|----|----|--|--|
|                                |    |    |    |    |  |  |
| JULY/AUG/SEPT                  | 25 | 24 | 29 | -5 |  |  |
| OCT/NOV/DEC                    | 20 | 48 | 40 | 8  |  |  |
| JAN/FEB/MAR                    | 3  | 31 | 34 | -3 |  |  |
| APR/MAY/JUNE                   | 25 | 0  | 0  | 0  |  |  |

## GOALS AND ACTUAL NEW CLUBS CUMULATIVE

| -■- CURRENT YEAR GOALS FOR NEW    |
|-----------------------------------|
| MEMBERS                           |
| - ● - CURRENT YEAR ACTUAL MEMBERS |
| - A - LAST YEAR ACTUAL MEMBERS    |
|                                   |
|                                   |
|                                   |