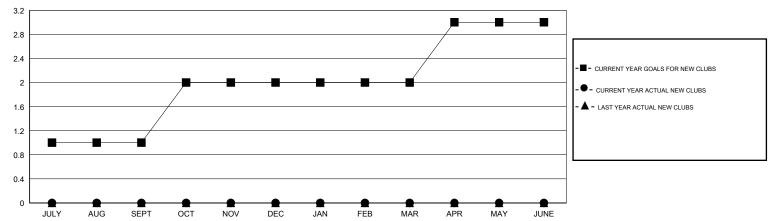

## Judy Hankom **LOCATION MINNESOTA** $\mathsf{GMT}\;\mathsf{CA}\;1$

| Clubs                                  |                  |           |                  |                  |  |  |
|----------------------------------------|------------------|-----------|------------------|------------------|--|--|
| RESULTS FOR 2014-2015                  |                  |           |                  |                  |  |  |
| QUARTER                                | NEW CLUB<br>GOAL | NEW CLUBS | DROPPED<br>CLUBS | NET<br>GAIN/LOSS |  |  |
| JULY/AUG/SEPT                          | 1                | 0         | 0                | 0                |  |  |
| OCT/NOV/DEC  JAN/FEB/MAR  APR/MAY/JUNE | 0                | 0         | 0                | 0                |  |  |

## GOALS AND ACTUAL NEW CLUBS CUMULATIVE

| -■- CURRENT YEAR GOALS FOR NEW    |
|-----------------------------------|
| MEMBERS                           |
| - ● - CURRENT YEAR ACTUAL MEMBERS |
| - A - LAST YEAR ACTUAL MEMBERS    |
|                                   |
|                                   |
|                                   |